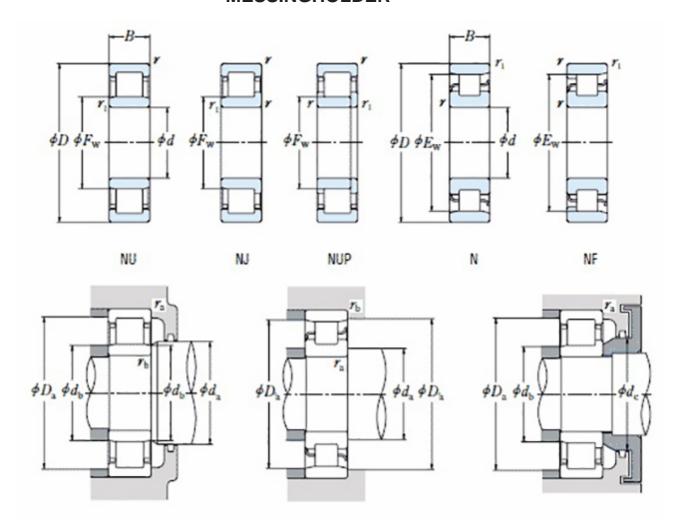

order@nomo.se | +45 44 20 86 00 | https://nomo.dk

## NU 2320 EMA-TIMKEN CYLINDRISK RULLELEJE ENRADET MED MESSINGHOLDER



High quality cylindrical roller bearing with machined brass cage from the leading manufacturer TIMKEN. Featuring the TIMKEN EMA design. A premium land-riding cage, unique internal geometries, enhanced surface finishes and a compact design. All this adds up to longer life, improved uptime and reduced maintenance costs.

## **Basic dimensions**

| Inner diameter [d] | 100.00 | mm |
|--------------------|--------|----|
| Width [B]          | 73.00  | mm |
| Outer diameter [D] | 215.00 | mm |

## Other data

Design