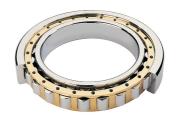

## NU 2320 EMA-TIMKEN CYLINDRISK RULLELEJE ENRADET MED MESSINGHOLDER

High quality cylindrical roller bearing with machined brass cage from the leading manufacturer TIMKEN. Featuring the TIMKEN EMA design. A premium land-riding cage, unique internal geometries, enhanced surface finishes and a compact design. All this adds up to longer life, improved uptime and reduced maintenance costs.